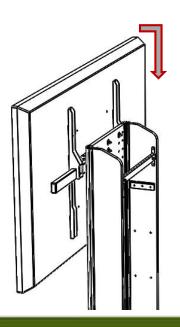

2

Attach Tower to Base. 2 people for this step. (heavy)

Uses Non-locking on left and locking bracket on right side.

Step 6 Hang TV And Center Attach w lock Bracket and rear bolts if accessible.