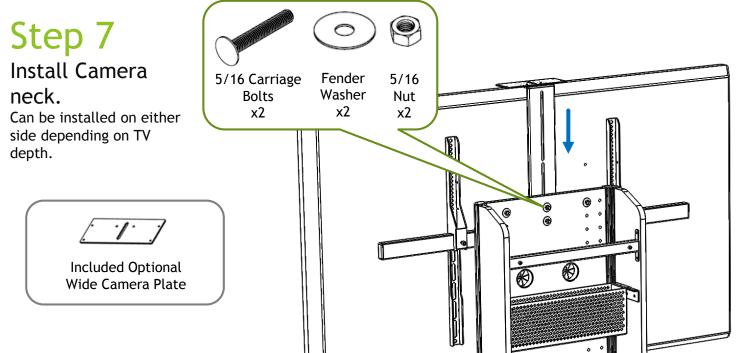

2

Attach Tower to Base. 2 people for this step. (heavy)

Uses Non-locking on left and locking bracket on right side.

Step 6 Hang TV And Center Attach w lock Bracket and rear bolts if accessible.