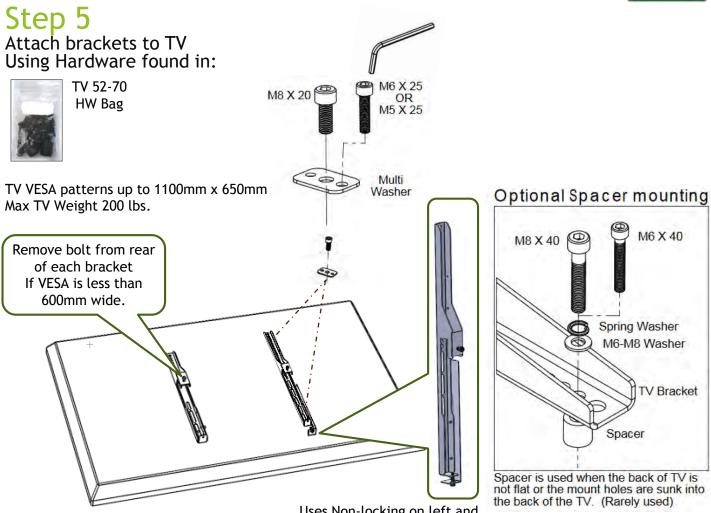

2

Attach Tower to Base. 2 people for this step. (heavy)

Uses Non-locking on left and locking bracket on right side.

Step 6 Hang TV And Center Attach w lock Bracket and rear bolts if accessible.