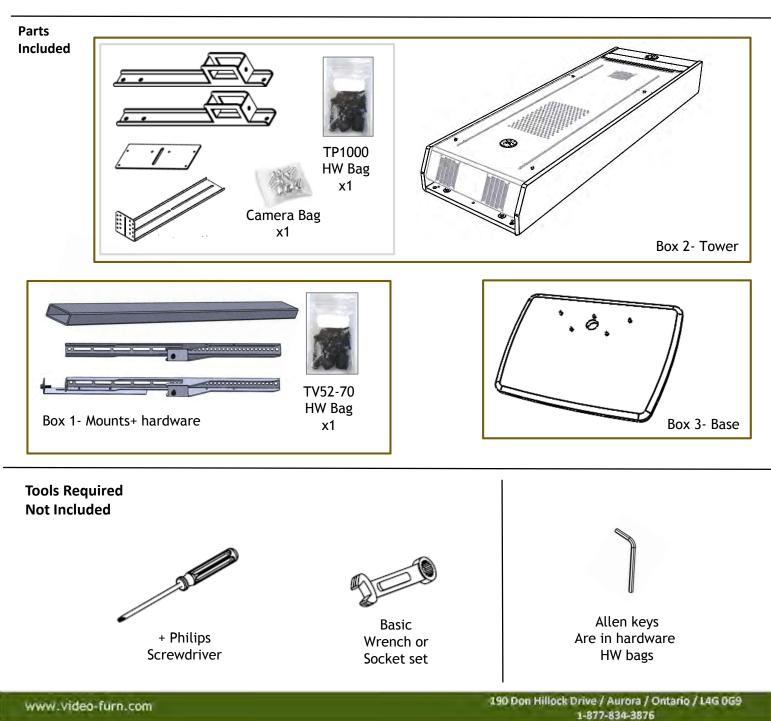

## TP800 S/D/XL Stand

Thank you for purchasing AVFI's TP800 Stand.

This product is designed for mounting of either single, XL or dual TV's and weighing no more than 160lbs total. Some larger TV's will fit, Download TV manufacturers specs online, **Note: 2 people are required to assemble this Stand.** 

If you cannot understand these instructions or are concerned about safety of the installation Contact a qualified contractor or contact AVFI at 1-877-834-3876.

Not all hardware supplied will be used depending on the manufacturer of your display/s. Read these instructions start to finish before beginning installation.