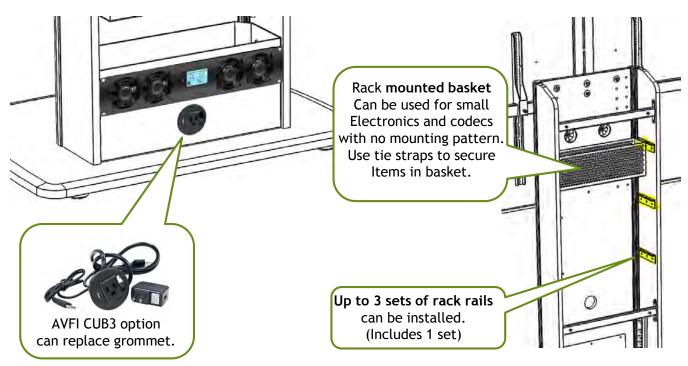

## Step 8

Optional step. Install rack mounted equipment, 2RU Knock out panel and /or accessories of choice.