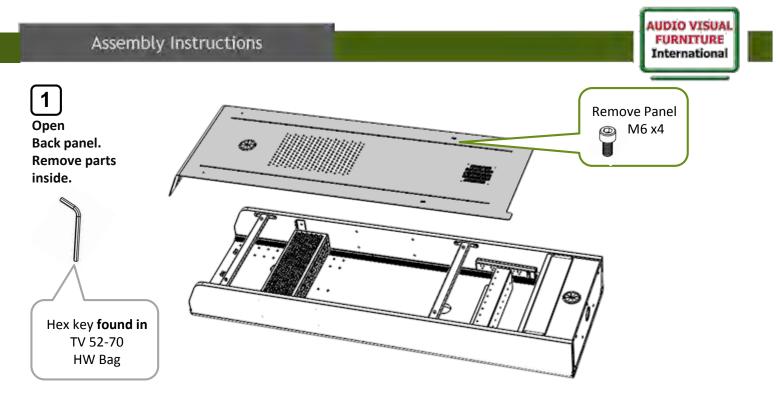

## TP800 S/D/XL Stand

Thank you for purchasing AVFI's TP800 Stand.

This product is designed for mounting of either single, XL or dual TV's and weighing no more than 160lbs total. Some larger TV's will fit, Download TV manufacturers specs online, **Note: 2 people are required to assemble this Stand.** 

If you cannot understand these instructions or are concerned about safety of the installation Contact a qualified contractor or contact AVFI at 1-877-834-3876.

Not all hardware supplied will be used depending on the manufacturer of your display/s. Read these instructions start to finish before beginning installation.





2

Attach Tower to Base. 2 people for this step. (heavy)











Uses Non-locking on left and locking bracket on right side.

Step 6 Hang TV And Center Attach w lock Bracket and rear bolts if accessible.









## Step 8

Optional step. Install rack mounted equipment, 2RU Knock out panel and /or accessories of choice.



## Step 9

Organize wiring and reinstall back panel. Finished.