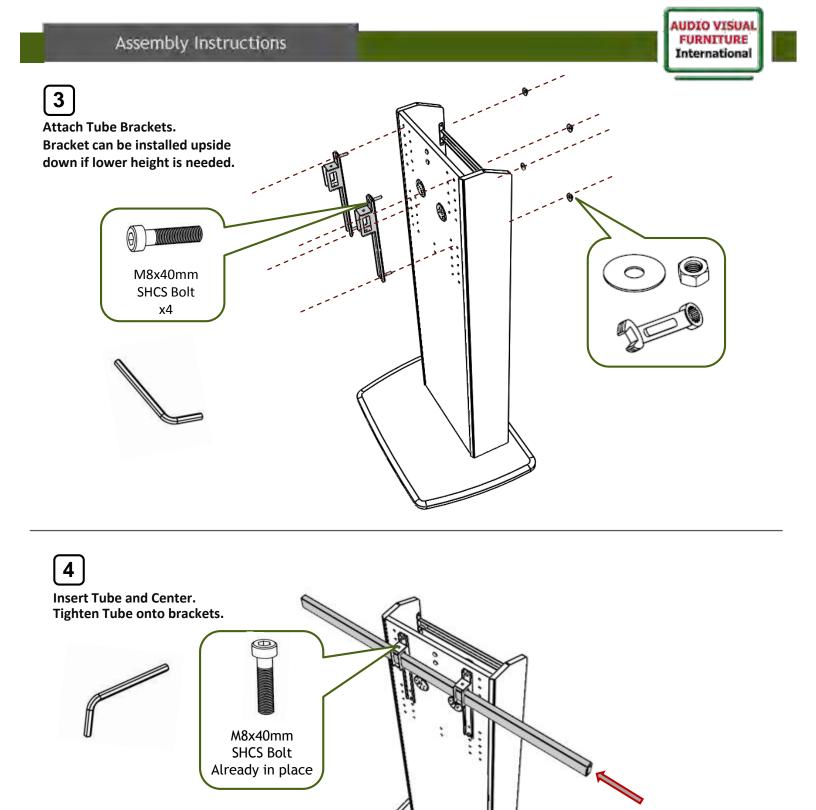

2

Attach Tower to Base. 2 people for this step. (heavy)

Uses Non-locking on left and locking bracket on right side.

Step 6 Hang TV And Center Attach w lock Bracket and rear bolts if accessible.