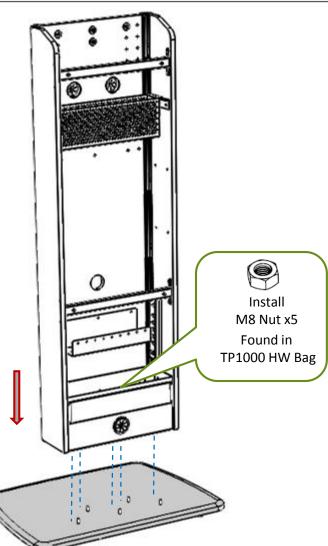

2

Attach Tower to Base. 2 people for this step. (heavy)

Uses Non-locking on left and locking bracket on right side.

Step 6 Hang TV And Center Attach w lock Bracket and rear bolts if accessible.